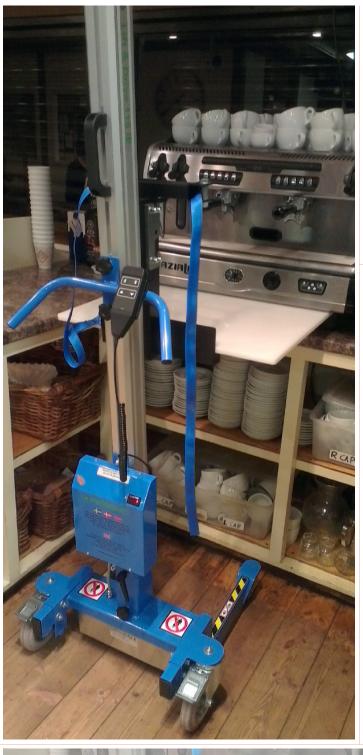

## Lift&Drive, service trolley - suited for all kind of service work

This is a battery operated lightweight and flexible lift trolley, designed for easy lifting and transporting of all kind of items. Installations and removing of coffee machines, batteries and for transferring other heavy equipment. This diverse product is suited to any job where traditional bend and lift is required. The load platform is electrical adjustable in height and controlled by a hand control, which is detachable from the holder that sits on the handle. The handle can easily be raised or lowered, to best suit the user. Designed to improve working efficiencies, boost productivity and meet Health & Safety Executive requirements, by providing ergonomic solutions to reducing the risk of injury's in the work place.