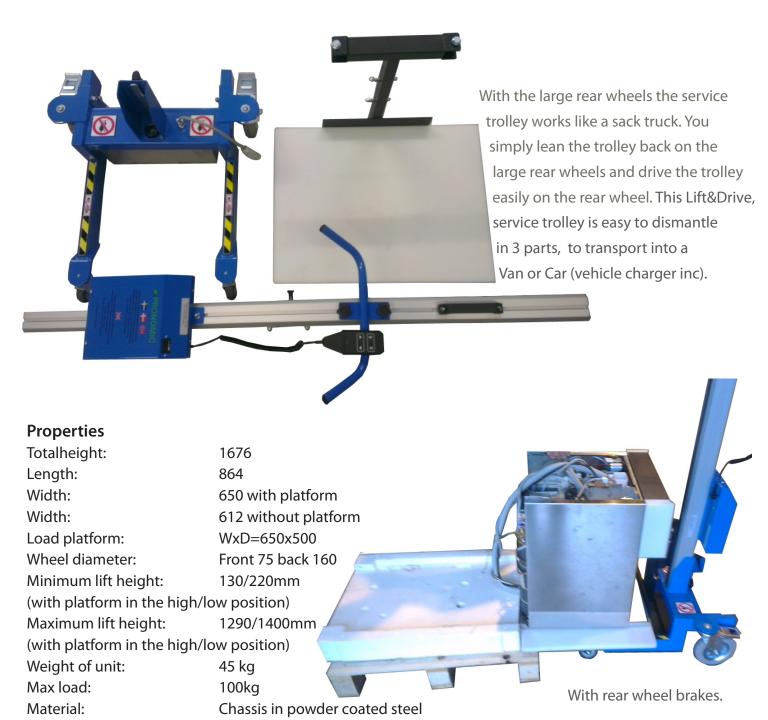

## Lift&Drive, service trolley - suited for all kind of service work

This is a battery operated lightweight and flexible lift trolley, designed for easy lifting and transporting of all kind of items. Installations and removing of coffee machines, batteries and for transferring other heavy equipment. This diverse product is suited to any job where traditional bend and lift is required. The load platform is electrical adjustable in height and controlled by a hand control, which is detachable from the holder that sits on the handle. The handle can easily be raised or lowered, to best suit the user. Designed to improve working efficiencies, boost productivity and meet Health & Safety Executive requirements, by providing ergonomic solutions to reducing the risk of injury's in the work place.