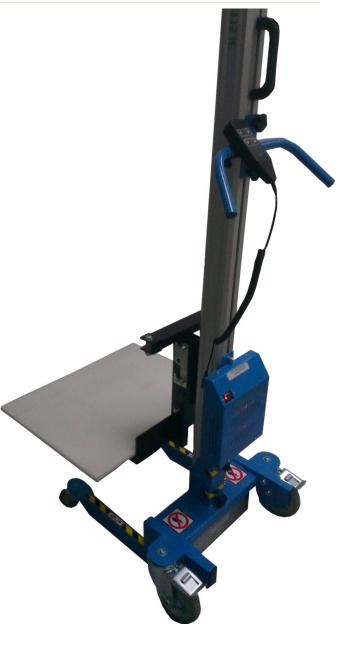

## Lift&Drive, service trolley - suited for all kind of service work

This is a battery operated lightweight and flexible lift trolley, designed for easy lifting and transporting of all kind of items. Installations and removing of coffee machines, batteries and for transferring other heavy equipment. This diverse product is suited to any job where traditional bend and lift is required. The load platform is electrical adjustable in height and controlled by a hand control, which is detachable from the holder that sits on the handle. The handle can easily be raised or lowered, to best suit the user. Designed to improve working efficiencies, boost productivity and meet Health & Safety Executive requirements, by providing ergonomic solutions to reducing the risk of injury's in the work place.